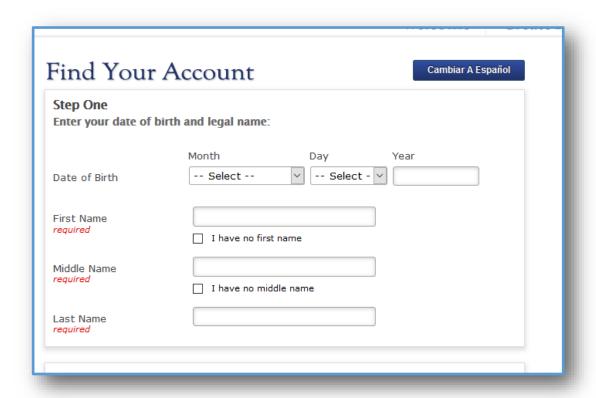

## Complete Step One: Fill in your date of birth and legal name.

| Social Security Number |                                                     |
|------------------------|-----------------------------------------------------|
|                        | Usually, this is the best way to find your account. |
| Email Address          |                                                     |
| Phone Number           |                                                     |
|                        | ###-#####                                           |
| ZIP Code               |                                                     |