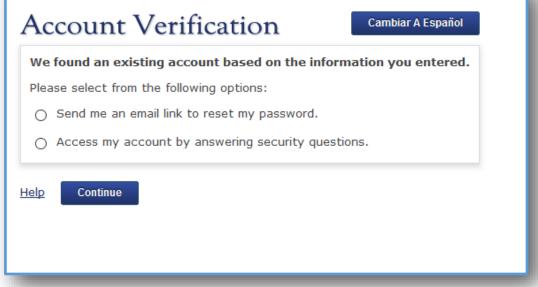

Select "Find My Account"

Account Verification:
Select the option that works best to retrieve your account

information

Select Continue.

If you are unable to complete the steps, contact OpenCCC by calling 877-247-4836